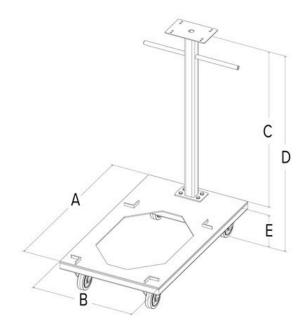

# BenchMark MSC-30 Mobile Scale Cart Dimensions

| Dimensions                    |          |          |          |          |         |
|-------------------------------|----------|----------|----------|----------|---------|
|                               | A        | В        | С        | D        | E       |
| Designed for 12 × 18 in scale | 30.00 in | 20.00 in | 34.25 in | 41.00 in | 6.81 in |
| Designed for 18 × 18 in scale | 30.00 in | 20.00 in | 34.25 in | 41.00 in | 6.81 in |
| Designed for 18 × 24 in scale | 35.00 in | 20.00 in | 34.25 in | 41.00 in | 6.81 in |
| Designed for 24 × 24 in scale | 35.00 in | 26.00 in | 34.25 in | 41.00 in | 6.81 in |
| Note: 1 in = 25.4 mm          |          |          |          |          |         |