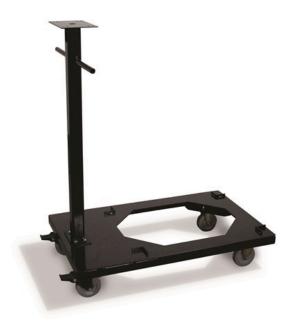

# **Mobile Bench Scale Cart**

The BenchMark MSC mobile scale carts are ideal for applications where bench scale portability is necessary. The cart is designed with two rigid and two swivel casters with locking wheel brakes. With an stand to help move the cart and mount the weight indicator, weight readings will be easily visible to the operator.

# **Standard Features**

- Two swivel, locking casters and two rigid casters
- Indicator stand for mounting CW-90/90X, 480/480Plus, 482/482Plus, 680/682 Synergy, 380/380X Synergy