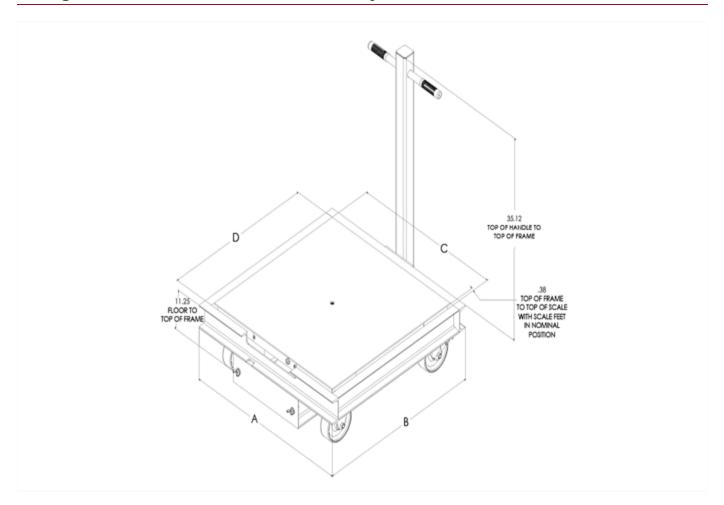

## RoughDeck HP SENDit Portability Frames Dimensions

| Drawing Dimensions |              |          |          |  |
|--------------------|--------------|----------|----------|--|
| Scale Size         | 2.5 × 2.5 ft | 3 × 3 ft | 4 × 4 ft |  |
| Α                  | 33.92 in     | 39.92 in | 51.92 in |  |
| В                  | 33.92 in     | 39.92 in | 51.92 in |  |
| С                  | 30.75 in     | 36.75 in | 48.75 in |  |
| D                  | 30.75 in     | 36.75 in | 48.75 in |  |