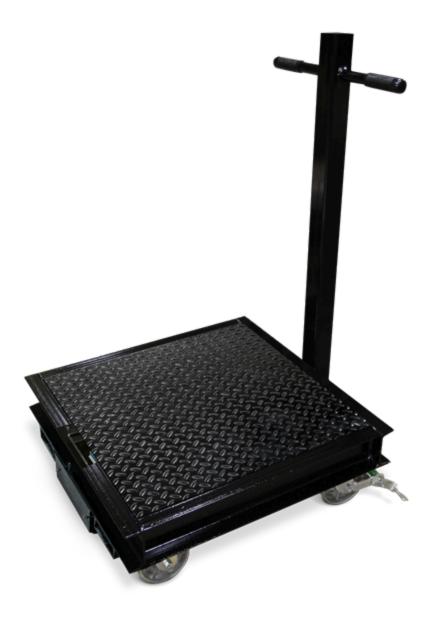

# RoughDeck® HP Caster SENDit Portability Frames, Non-NTEP

As of: Thursday, February 13, 2025

#### **RoughDeck HP Portability Frame**

| 210902 | Caster Portability Frame Roughdeck $2.5 \times 2.5$ mild steel 1K to 5K, Electronics not included Two rigid forged steel caster on the front, Two swivel forged steel casters with lock on the back, with drawer for SENDit |
|--------|-----------------------------------------------------------------------------------------------------------------------------------------------------------------------------------------------------------------------------|
| 210903 | Caster Portability Frame Roughdeck 3 x 3 mild steel 1K to 5K, Electronics not included Two rigid forged steel caster on the front, Two swivel forged steel casters with lock on the back, with drawer for SENDit            |
| 210904 | Caster Portability Frame Roughdeck 4 x 4 mild steel 1K to 5K, Electronics not included Two rigid forged steel caster on the front, Two swivel forged steel casters with lock on the back, with drawer for SENDit            |
| 210905 | Caster Portability Frame Roughdeck 4 x 4 mild steel 10K, Electronics not included Two rigid forged steel caster on the front, Two swivel forged steel casters with lock on the back, with drawer for SENDit                 |