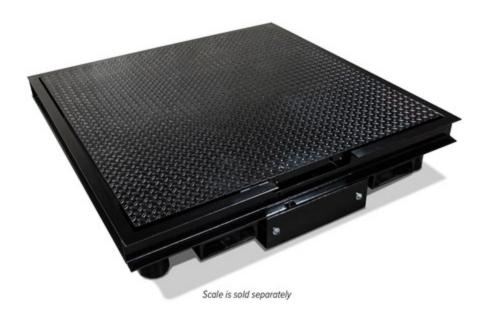

# RoughDeck® HP Forklift SENDit Portability Frame, NTEP

As of: Thursday, February 13, 2025

#### **RoughDeck HP Portability Frame**

| 210900 | Portability Frame for Roughdeck 4x4 mild steel 1K to 10K, Electronics not included, drawer for SENDit |
|--------|-------------------------------------------------------------------------------------------------------|
|        |                                                                                                       |

210901 Portability Frame for Roughdeck 5x5 mild steel 1K to 10K, Electronics not included, drawer for SENDit