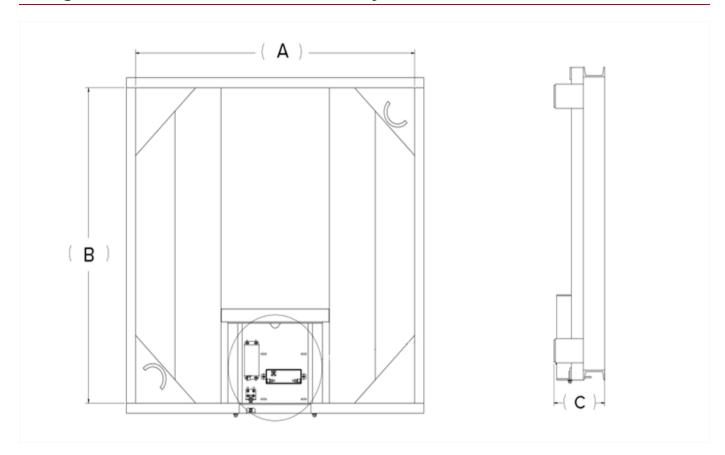

# RoughDeck HP SENDit Portability Frames Dimensions

| Drawing Dimensions |          |          |
|--------------------|----------|----------|
| Scale Size         | 4 x 4 ft | 5 x 5 ft |
| A                  | 48.75 in | 60.75 in |
| В                  | 48.75 in | 60.75 in |
| С                  | 9.50 in  | 9.50 in  |